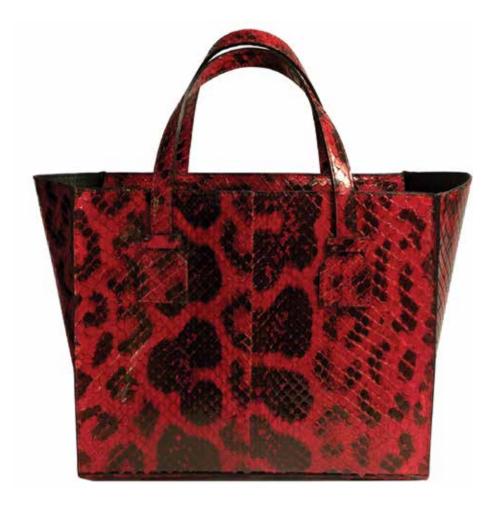

### **MARIE TOTE**

Matte Anaconda and Nappa Cowhide with double open interior pocket and top zipper closure.