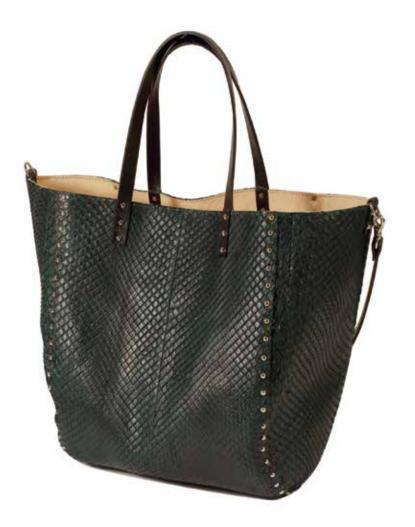

### PALERMO BAG

Recycled Copper Finished Salmon Fish Leather with exterior Petrified Wood Stone zipper tassel detail. Two-way zipper top closure. Interior zip pockets and double open pockets.

### PALERMO BAG

Recycled Suede Salmon Fish Leather with exterior Petrified Wood Stone zipper tassel detail. Two-way zipper top closure. Interior zip pocket and double open pockets.

Black ECO-Twill™ lining.