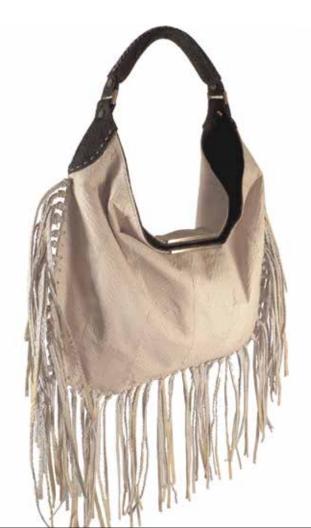

### CHRISSIE HOBO

Matte Anaconda + Recycled Suede Salmon Fish Leather with Silver Bar detailing. Interior zip pocket.
Black Organic Cotton Canvas lining.

### CHRISSIE HOBO

Recycled Suede Salmon Fish Leather with Silver Bar detailing. Interior zip pocket. Black Organic Cotton Canvas lining.