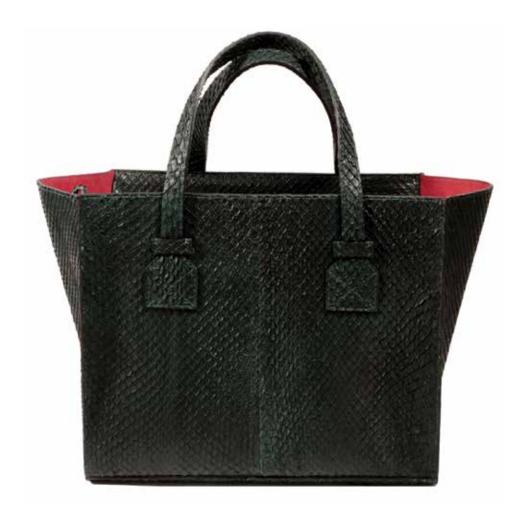

### MARIE TOTE

Glazed Anaconda and Nappa Cowhide with double open interior pocket and top zipper closure.