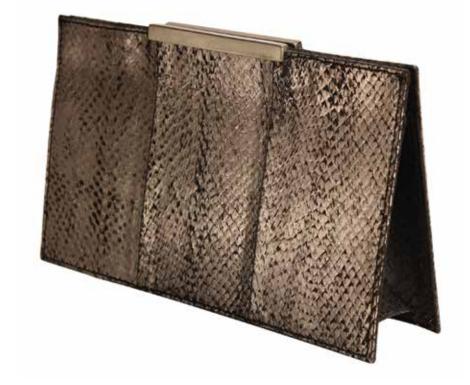

### TRIANON CLUTCH

Recycled Metallic Salmon or Perch Fish Leather with magnetic 18-carat Gold plated bar closure. Interior slip pocket. Black ECO-Twill™ lining.

### TRIANON CLUTCH

Recycled Metallic Salmon Fish Leather with magnetic 18-carat Gold plated bar closure. Interior slip pocket. Black ECO-Twill™ lining.