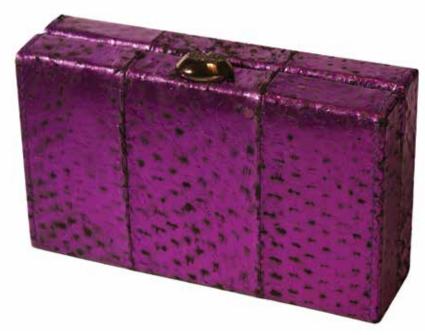

### LE BOX CLUTCH

Hard case design with Glazed Anaconda Snake Skin. Magnetic 18-carat Gold plated bar closure. Black ECO-Twill™ lining.

Natural Druzy Quartz stone