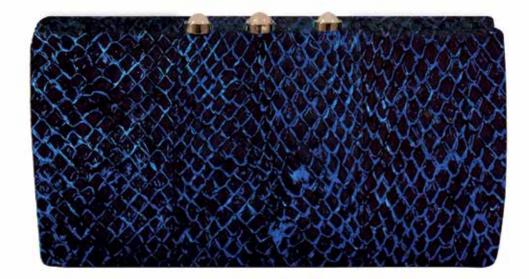

### CARLYLE CLUTCH

Hard case design with recycled Metalllic Salmon Fish Leather with Tiger's Eye or Amethyst cabochon stone detailing. Hidden magnetic closure. Black ECO-Twill™ lining.

### CARLYLE CLUTCH

Hard case design with recycled Metalllic Salmon Fish Leather with Tiger's Eye or Amethyst cabochon stone detailing.
Hidden magnetic closure. Black ECO-Twill™ lining.

Tigers Eye rivets