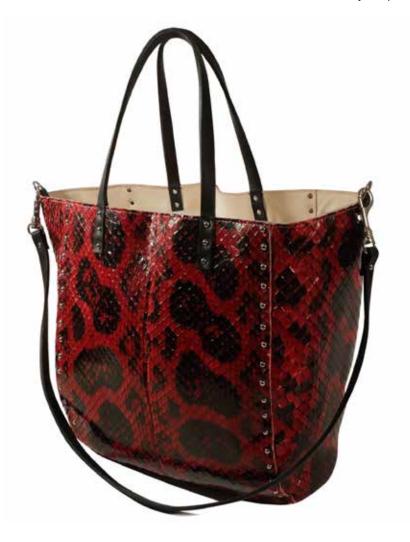

### PALERMO BAG

Matte Anaconda Snake Skin with exterior Petrified Wood Stone zipper tassel detail. Two-way zipper top closure. Interior zip pocket and double open pockets. Red Suede lining.