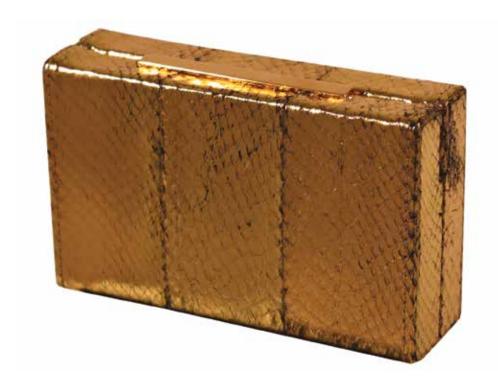

### LE BOX CLUTCH

Hard case design with Glazed Anaconda Snake Skin. Magnetic 18-carat Gold plated bar closure. Black ECO-Twill™ lining.

Natural Druzy Quartz stone