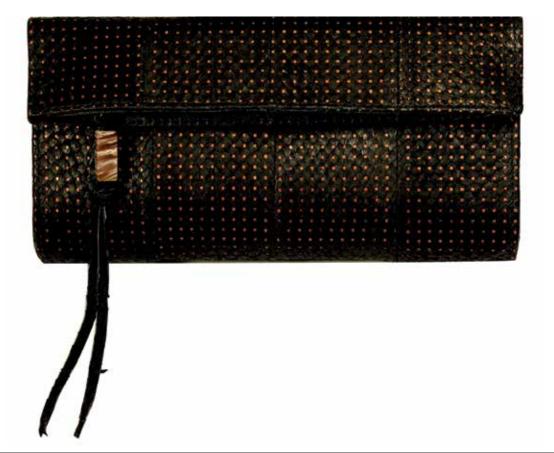

### CHELSEA CLUTCH

Matte / Metallic Perforated Salmon leather with interior slip pocket. Fold-over design with top zipper. Black ECO-Twill™ lining.