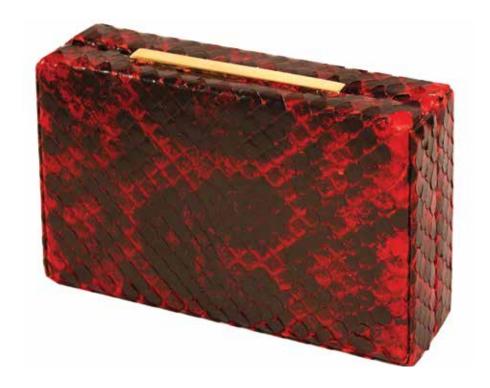

### LE BOX CLUTCH

Hard case design with Matte Black Lizard. Magnetic 18-carat Gold plated bar closure. Black ECO-Twill™ lining..