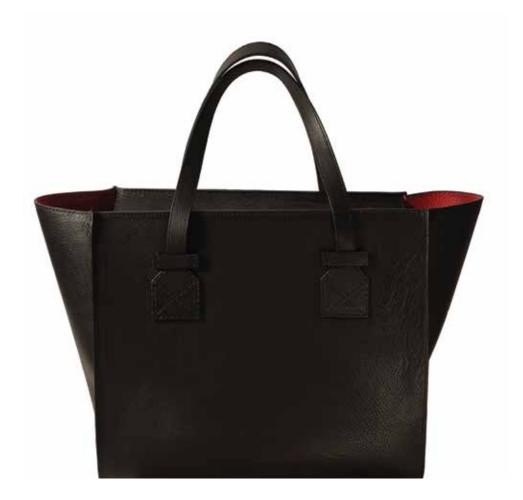

### **MARIE TOTE**

Double-faced Nappa Cowhide with double open interior pocket and top zipper closure.

### MARIE TOTE

Double-faced Nappa Cowhide with double open interior pocket and top zipper closure.