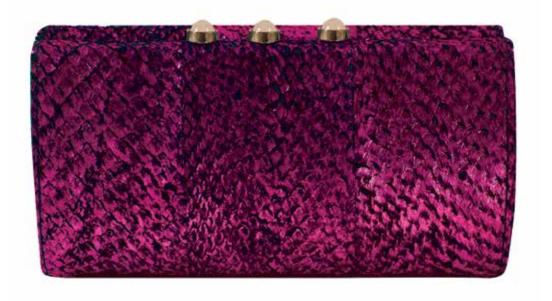

### LE BOX CLUTCH

Hard case design with Matte Black Lizard. Magnetic 18-carat Gold plated bar closure. Black ECO-Twill™ lining..