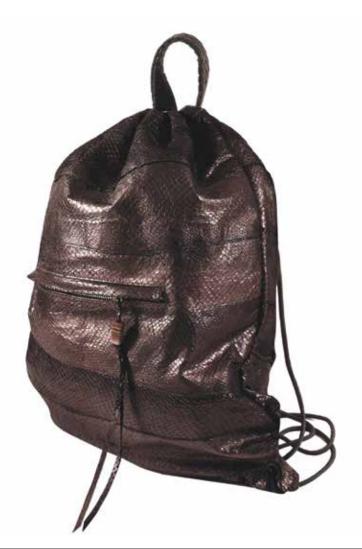

### **ODYSSEY BACKPACK**

Copper Snakeskin with Petrified Wood detailed exterior pocket. Interior zip pocket. Black Organic Cotton Canvas lining.