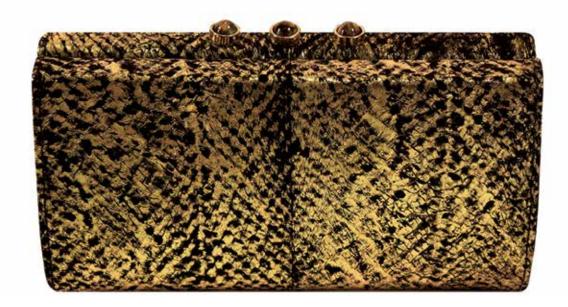

### LE BOX CLUTCH

Hard case design with Matte Black Lizard. Magnetic 18-carat Gold plated bar closure. Black ECO-Twill™ lining..

### LE BOX CLUTCH

Hard case design with recycled Salmon or Perch Fish Leather. Magnetic 18ct Gold plated bar closure. Black ECO-Twill™ lining.

### LE BOX CLUTCH

Hard case design with recycled Salmon or Perch Fish Leather.

Magnetic closure with natural Druzy Quartz stone. Black ECO-Twill™ lining.

### LE BOX CLUTCH

Hard case design with Glazed Anaconda Snake Skin. Magnetic 18-carat Gold plated bar closure. Black ECO-Twill™ lining.

Natural Druzy Quartz stone