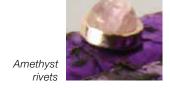

### CARLYLE CLUTCH

Hard case design with recycled Metalllic Salmon Fish Leather with Tiger's Eye or Amethyst cabochon stone detailing. Hidden magnetic closure. Black ECO-Twill™ lining.

### CARLYLE CLUTCH

Hard case design with recycled Metalllic Salmon Fish Leather with Tiger's Eye or Amethyst cabochon stone detailing.
Hidden magnetic closure. Black ECO-Twill™ lining.

Tigers Eye rivets