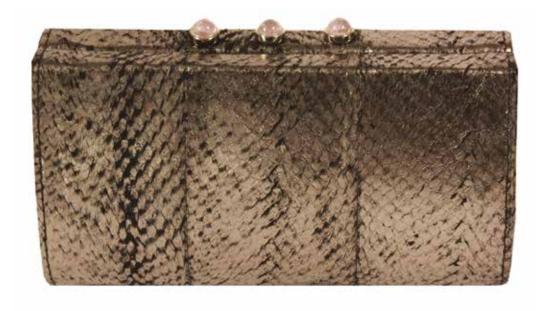

### CARLYLE CLUTCH

Hard case design with recycled Metalllic Salmon Fish Leather with Tiger's Eye or Amethyst cabochon stone detailing. Hidden magnetic closure. Black ECO-Twill™ lining.

### CARLYLE CLUTCH

Hard case design with recycled Metalllic Salmon Fish Leather with Tiger's Eye or Amethyst cabochon stone detailing.
Hidden magnetic closure. Black ECO-Twill™ lining.

Tigers Eye rivets