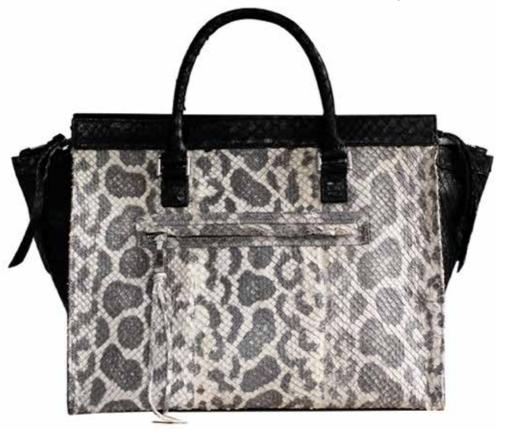

### PALERMO BAG

Matte Anaconda Snake Skin with exterior Petrified Wood Stone zipper tassel detail. Two-way zipper top closure. Interior zip pocket and double open pockets. Red Suede lining.