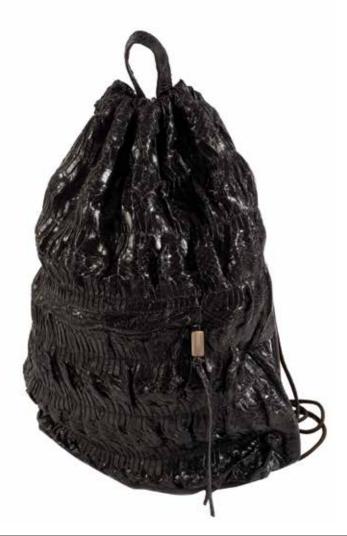

### **ODYSSEY BACKPACK**

Matte Natural Snakeskin with Petrified Wood detailed exterior pocket. Interior zip pocket. Black Organic Cotton Canvas lining.