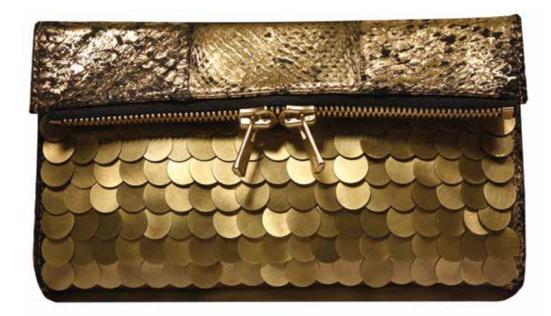

### LE PAILETTE CLUTCH

Recycled Metallic Salmon Fish Leather with hand-sewn Antique Gold plated Metal Paillettes. Fold-over design with two-way zipper. Interior slip pocket. Black ECO-Twill™ lining.