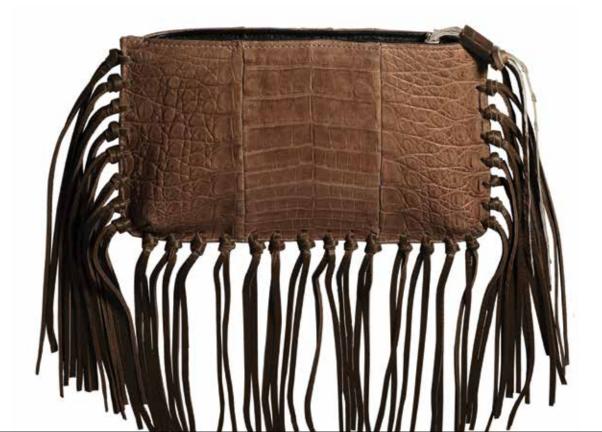

### STEVIE FRINGE CLUTCH

Top-zip clutch in Matte Teju Lizard with Petrified Wood Tassel zipper pull detail. Interior Slip Pocket w/ Red Suede Lining.