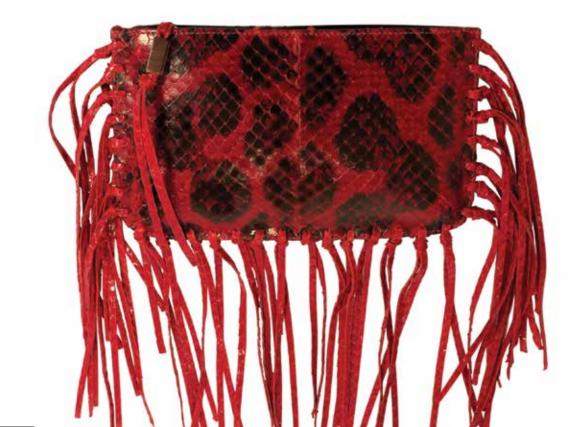

### STEVIE FRINGE CLUTCH

Top-zip clutch in Matte Anaconda Snake with Petrified Wood Tassel zipper pull detail. Interior Slip Pocket w/ Red Suede Lining.