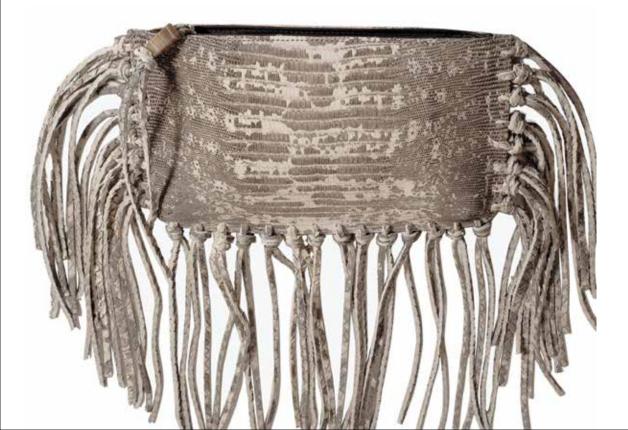

### STEVIE FRINGE CLUTCH

Top-zip clutch in Matte Teju Lizard with Petrified Wood Tassel zipper pull detail. Interior Slip Pocket w/ Red Suede Lining.