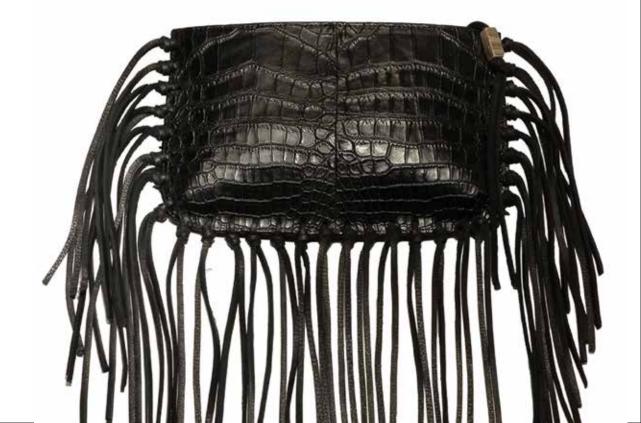

### STEVIE FRINGE CLUTCH

Top-zip clutch in Caiman Crocodile with Petrified Wood Tassel zipper pull detail. Interior Slip Pocket w/ Red Suede Lining.