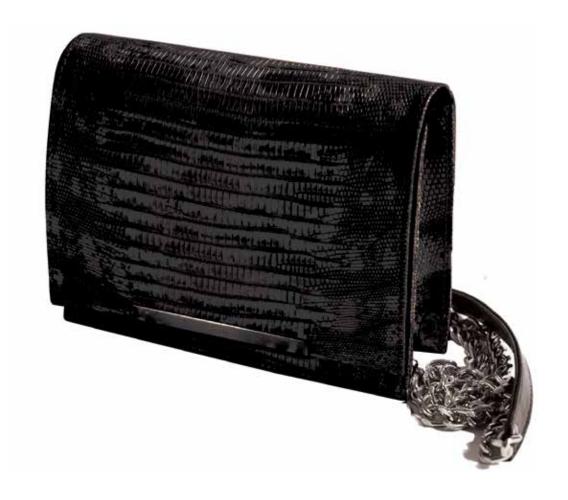

### TRIANON CLUTCH

Recycled Metallic Salmon or Perch Fish Leather with magnetic 18-carat Gold plated bar closure. Interior slip pocket. Black ECO-Twill™ lining.

### TRIANON CLUTCH

Recycled Metallic Salmon Fish Leather with magnetic 18-carat Gold plated bar closure. Interior slip pocket. Black ECO-Twill™ lining.

### TRIANON CLUTCH

Recycled Metallic Salmon Fish Leather with magnetic Sterling Silver plated bar closure. Interior slip pocket. Black ECO-Twill™ lining.