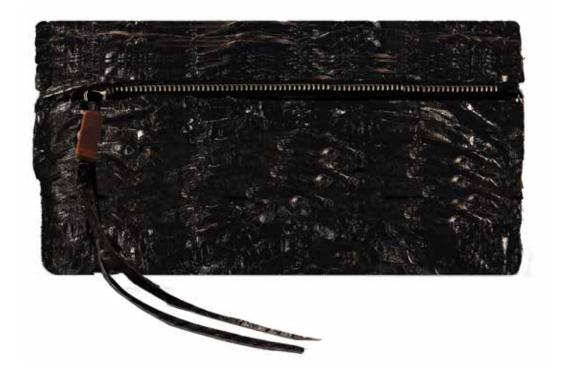

### CHELSEA CLUTCH

Ruched Snakeskin and interior slip pocket. Fold-over design with top zipper.