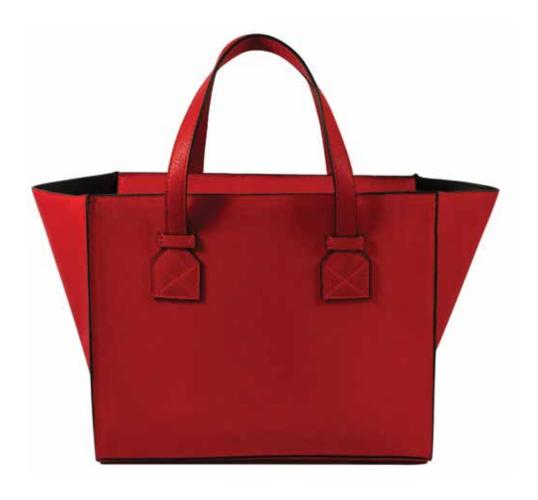

### **MARIE TOTE**

Double-faced Nappa Cowhide with double open interior pocket and top zipper closure.

### MARIE TOTE

Double-faced Nappa Cowhide with double open interior pocket and top zipper closure.