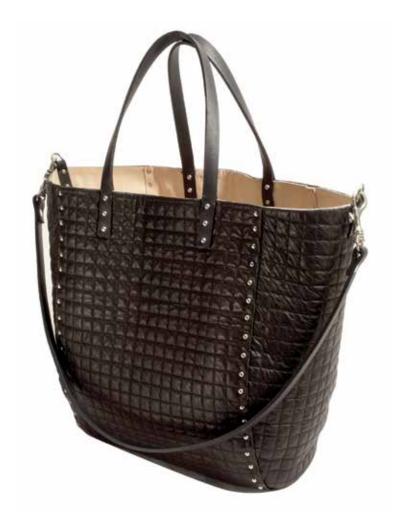

### **MARIE TOTE**

Caiman Crocodile and Nappa Cowhide with double open interior pocket and top zipper closure.

### MARIE TOTE

Caiman Crocodile and Nappa Cowhide with double open interior pocket and top zipper closure.