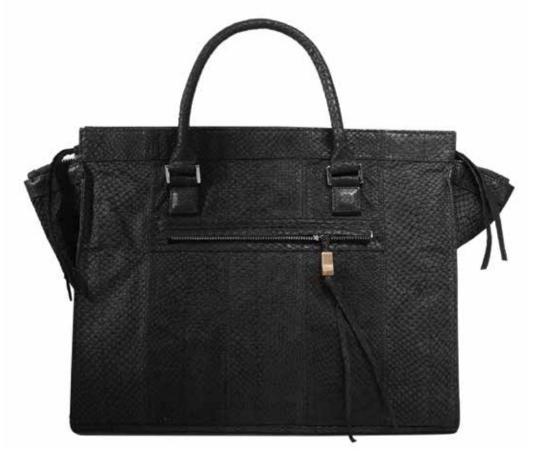

### PALERMO BAG

Matte Caiman Crocodile Skin / Teju Lizard trim with exterior Petrified Wood Stone zipper tassel detail. Two-way zipper top closure. Interior zip pocket and double open

### PALERMO BAG

Matte Anaconda Snake Skin with exterior Petrified Wood Stone zipper tassel detail. Two-way zipper top closure. Interior zip pocket and double open pockets. Red Suede lining.