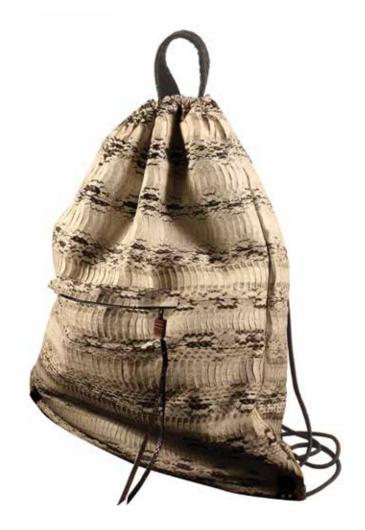

### **ODYSSEY BACKPACK**

Matte Natural Snakeskin with Petrified Wood detailed exterior pocket. Interior zip pocket. Black Organic Cotton Canvas lining.