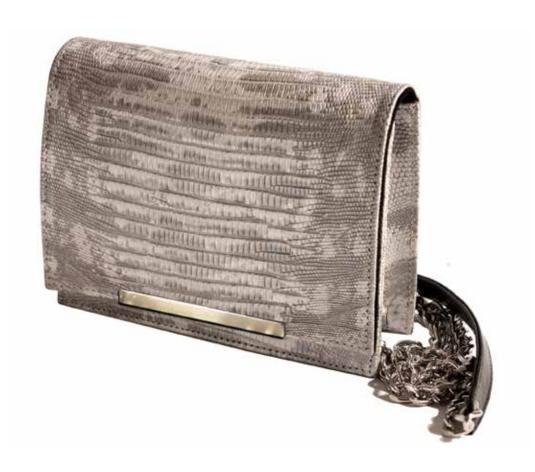

### TRIANON CLUTCH

Recycled Metallic Salmon or Perch Fish Leather with magnetic 18-carat Gold plated bar closure. Interior slip pocket. Black ECO-Twill™ lining.

### TRIANON CLUTCH

Recycled Metallic Salmon Fish Leather with magnetic 18-carat Gold plated bar closure. Interior slip pocket. Black ECO-Twill™ lining.

### TRIANON CLUTCH

Recycled Metallic Salmon Fish Leather with magnetic Sterling Silver plated bar closure. Interior slip pocket. Black ECO-Twill™ lining.