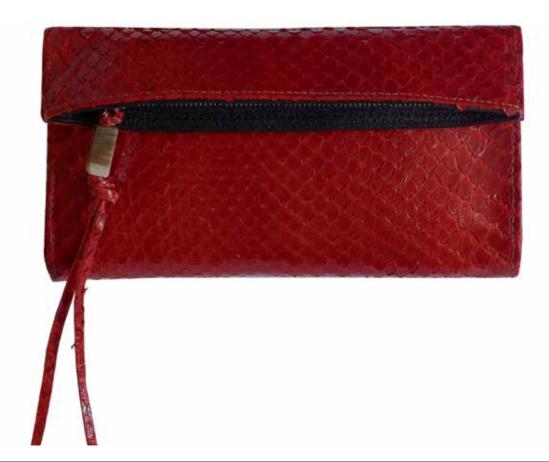

### CHELSEA CLUTCH

Glazed Anaconda Snakeskin with interior slip pocket. Fold-over design with top zipper.