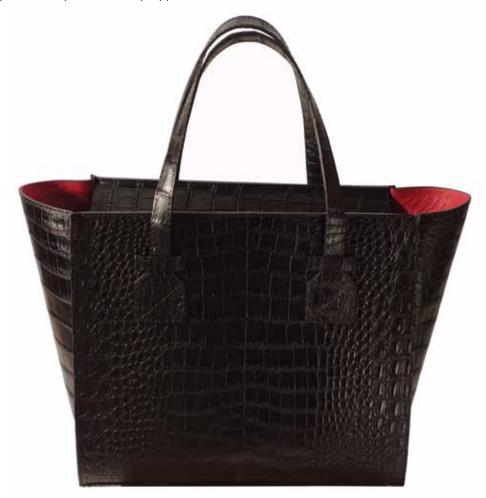

### **MARIE TOTE**

Caiman Crocodile and Nappa Cowhide with double open interior pocket and top zipper closure.

### MARIE TOTE

Caiman Crocodile and Nappa Cowhide with double open interior pocket and top zipper closure.