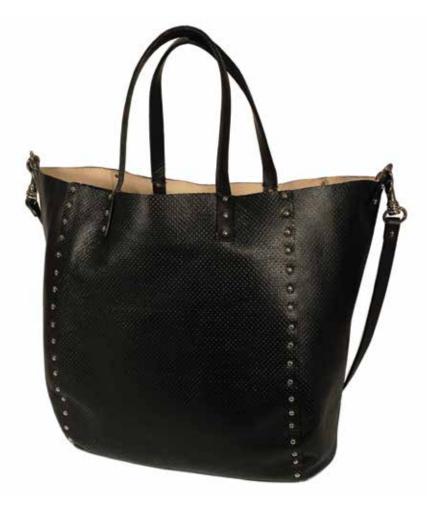

### CHRISSIE HOBO

Matte Anaconda + Recycled Suede Salmon Fish Leather with Silver Bar detailing. Interior zip pocket.
Black Organic Cotton Canvas lining.

### CHRISSIE HOBO

Recycled Suede Salmon Fish Leather with Silver Bar detailing. Interior zip pocket. Black Organic Cotton Canvas lining.