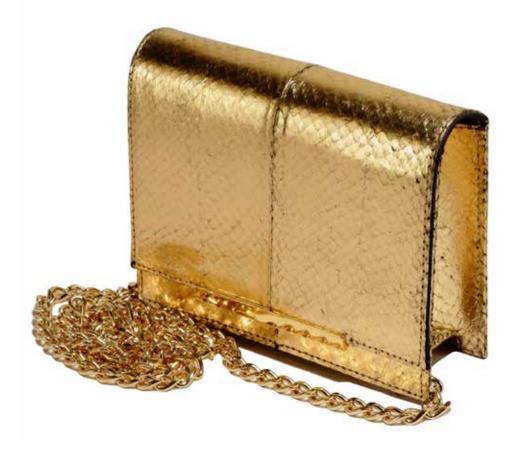

### TRIANON CLUTCH

Recycled Metallic Salmon or Perch Fish Leather with magnetic 18-carat Gold plated bar closure. Interior slip pocket. Black ECO-Twill™ lining.

### TRIANON CLUTCH

Recycled Metallic Salmon Fish Leather with magnetic 18-carat Gold plated bar closure. Interior slip pocket. Black ECO-Twill™ lining.

### TRIANON CLUTCH

Recycled Metallic Salmon Fish Leather with magnetic Sterling Silver plated bar closure. Interior slip pocket. Black ECO-Twill™ lining.