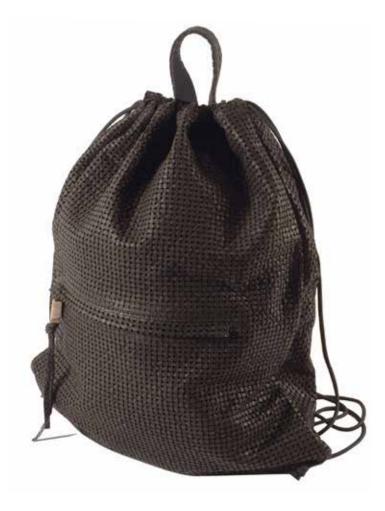

### **ODYSSEY BACKPACK**

Matte Perforated Lambskin with Petrified Wood detailed exterior pocket. Interior zip pocket. Black Organic Cotton Canvas lining.