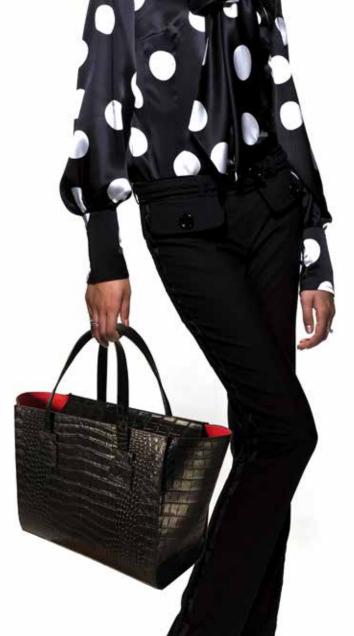

### **MARIE TOTE**

Caiman Crocodile and Nappa Cowhide with double open interior pocket and top zipper closure.

### MARIE TOTE

Caiman Crocodile and Nappa Cowhide with double open interior pocket and top zipper closure.