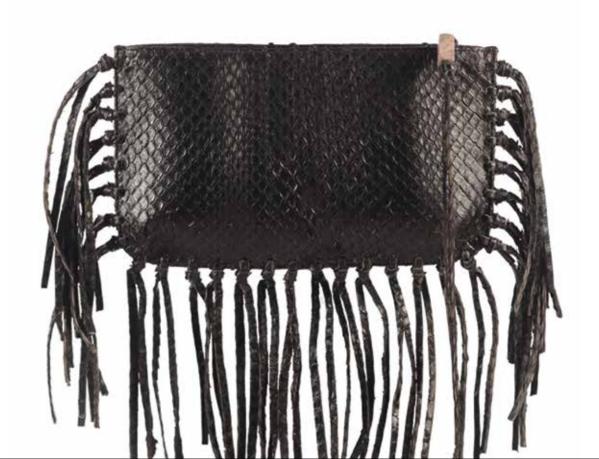

### STEVIE FRINGE CLUTCH

Top-zip clutch in Glazed Anaconda and Petrified Wood Tassel zipper pull detail. Interior Slip Pocket w/ Red Suede Lining.