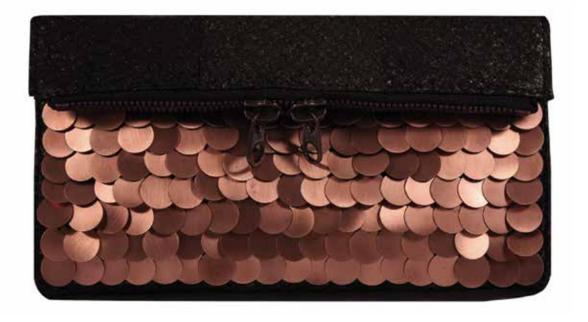

### LE PAILETTE CLUTCH

Recycled Matte Metallic Salmon Fish Leather with hand-sewn Antique Copper plated Metal Paillettes. Fold-over design with two-way zipper.Interior slip pocket. Black ECO-Twill™ lining.