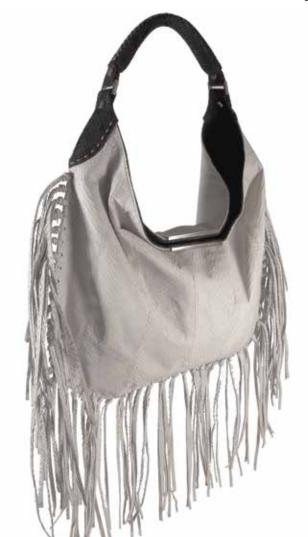

### CHRISSIE HOBO

Matte Anaconda + Recycled Suede Salmon Fish Leather with Silver Bar detailing. Interior zip pocket.
Black Organic Cotton Canvas lining.

### CHRISSIE HOBO

Recycled Suede Salmon Fish Leather with Silver Bar detailing. Interior zip pocket. Black Organic Cotton Canvas lining.