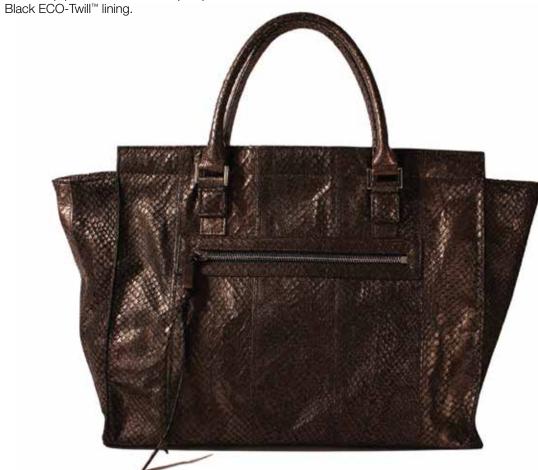

### PALERMO BAG

Recycled Copper Finished Salmon Fish Leather with exterior Petrified Wood Stone zipper tassel detail. Two-way zipper top closure. Interior zip pockets and double open pockets.