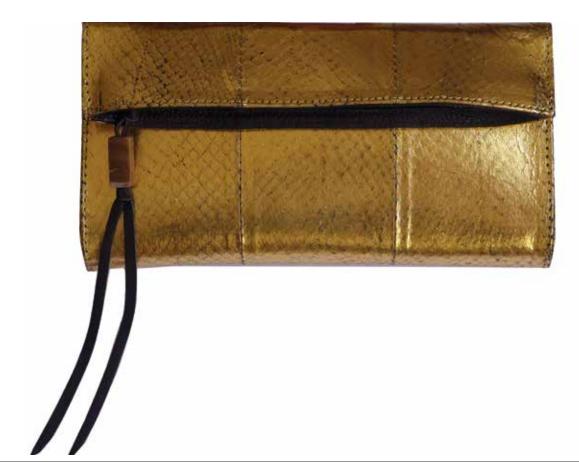

### CHELSEA CLUTCH

Matte / Metallic Perforated Salmon leather with interior slip pocket. Fold-over design with top zipper. Black ECO-Twill™ lining.