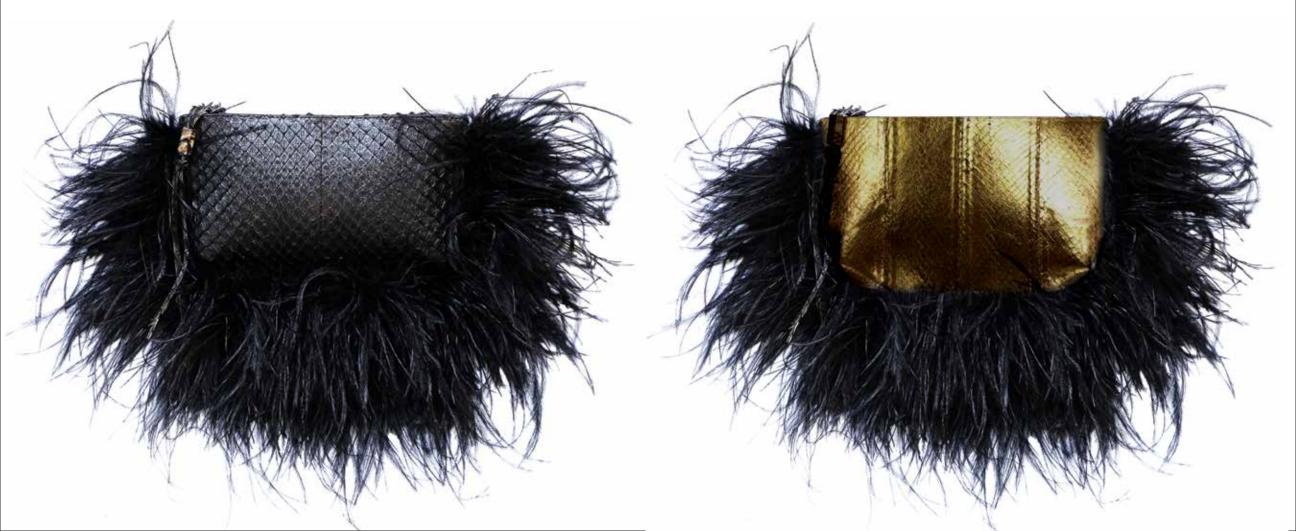

### STEVIE OSTRICH FEATHER CLUTCH

Top-zip clutch in Matte Anaconda with natural Ostrich Feather Fringe. Interior Slip Pocket w/ Red Suede Lining.

### STEVIE OSTRICH FEATHER CLUTCH

Top-zip clutch in Metallic Fishskin with natural Ostrich Feather Fringe.

Interior Slip Pocket w/ Red Suede Lining.