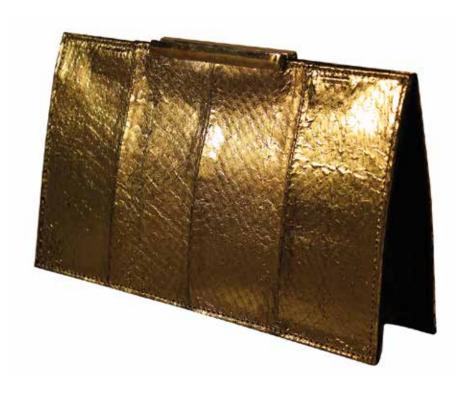

### TRIANON CLUTCH

Recycled Metallic Salmon or Perch Fish Leather with magnetic 18-carat Gold plated bar closure. Interior slip pocket. Black ECO-Twill™ lining.

### TRIANON CLUTCH

Recycled Metallic Salmon Fish Leather with magnetic 18-carat Gold plated bar closure. Interior slip pocket. Black ECO-Twill™ lining.