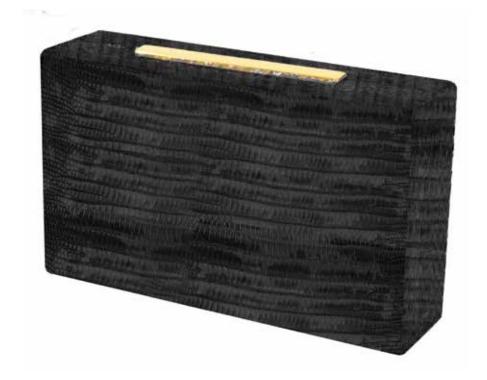

### LE BOX CLUTCH

Hard case design with Matte Black Lizard. Magnetic 18-carat Gold plated bar closure. Black ECO-Twill™ lining..