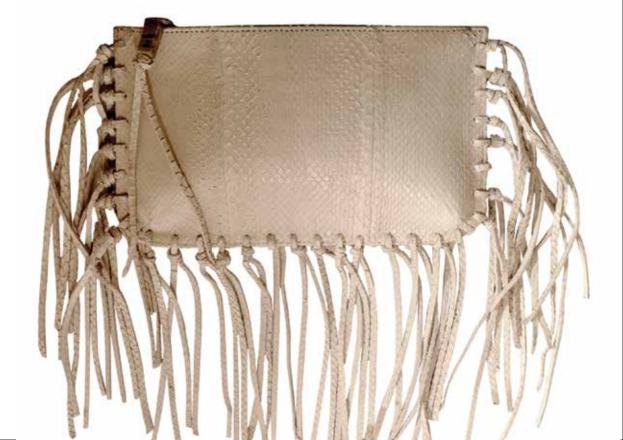

### STEVIE FRINGE CLUTCH

Top-zip clutch in Matte Python and Petrified Wood Tassel zipper pull detail. Interior Slip Pocket w/ Red Suede Lining.