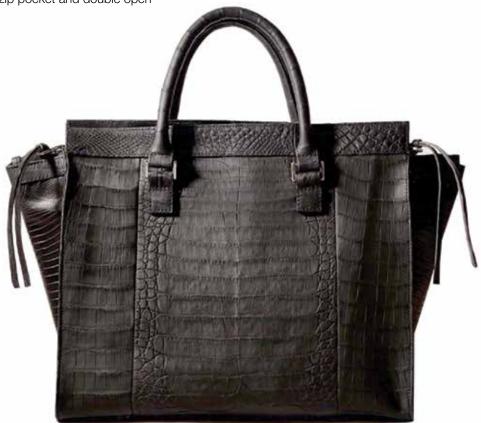

### PALERMO BAG

Matte Caiman Crocodile Skin / Teju Lizard trim with exterior Petrified Wood Stone zipper tassel detail. Two-way zipper top closure. Interior zip pocket and double open