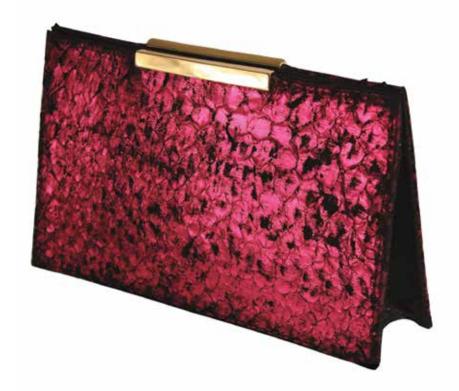

### TRIANON CLUTCH

Recycled Metallic Salmon or Perch Fish Leather with magnetic 18-carat Gold plated bar closure. Interior slip pocket. Black ECO-Twill™ lining.

### TRIANON CLUTCH

Recycled Metallic Salmon Fish Leather with magnetic 18-carat Gold plated bar closure. Interior slip pocket. Black ECO-Twill™ lining.

### TRIANON CLUTCH

Recycled Metallic Salmon Fish Leather with magnetic Sterling Silver plated bar closure. Interior slip pocket. Black ECO-Twill™ lining.