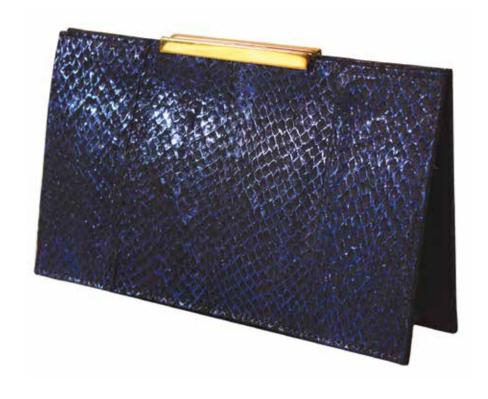

### TRIANON CLUTCH

Recycled Metallic Salmon or Perch Fish Leather with magnetic 18-carat Gold plated bar closure. Interior slip pocket. Black ECO-Twill™ lining.

### TRIANON CLUTCH

Recycled Metallic Salmon Fish Leather with magnetic 18-carat Gold plated bar closure. Interior slip pocket. Black ECO-Twill™ lining.