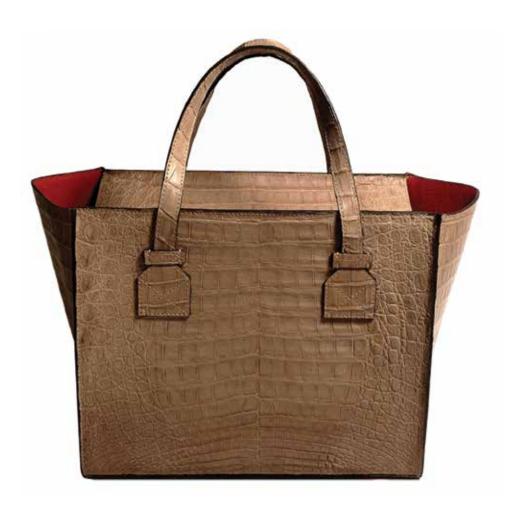

### **MARIE TOTE**

Caiman Crocodile and Nappa Cowhide with double open interior pocket and top zipper closure.

### MARIE TOTE

Caiman Crocodile and Nappa Cowhide with double open interior pocket and top zipper closure.