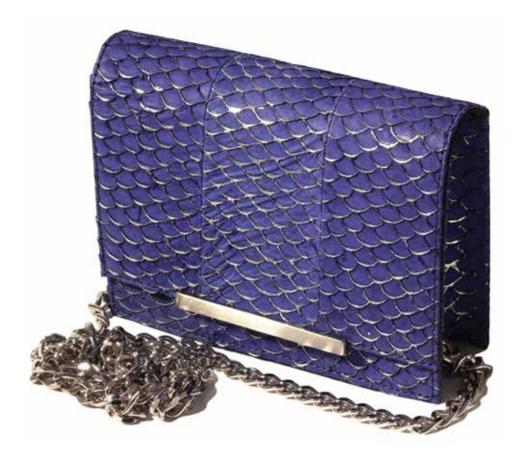

### SERRA MINI SHOULDER

Convertable shoulder bag/clutch in recycled Metallic Salmon Skin. Gold-plated bar closure. Interior Slip Pocket. Black ECO-Twill™ lining.